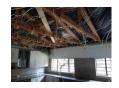

#### **Client Discussion**

Attended site on the 17 March and following a discussion with the client it was identified that a large tree had fallen onto the main dwelling as a result of a severe storm on 16 March 2024.

Client has identified that there was a severe amount of ingress of water into the below affected areas in the lounge dining area along with bedroom two,

Shortly, after the impact, the electricity tripped, and the family vacated the family home and took refuge in the adjacent shed and emergency services arrived to remove the main fuse.

Several make safe need to be completed.

The client also requires accommodation for the immediate term

## Photos: