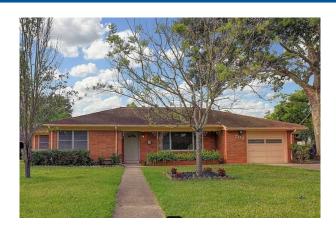

#### **Special Notes**

The family home is a freestanding structure, dating back some 45 to 50 years. The front façade is red brick with some weathering as expected for its age. The rear of the property is cladded with fibre cement weatherboards suggesting a renovation or addition at some point.

This single-story home is constructed on a raft foundation, with concrete roofing tiles, and appears to be in good condition and watertight.

The windows, framed in aluminium, and natural are weathered from the elements suggesting the age of the home.

Despite the age, the family home is in good condition