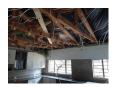

Cloudy

Asbestos Damaged : No

#### **Special Notes**

The family home is a freestanding structure, dating back some 45 to 50 years. The front façade is red brick with some weathering as expected for its age. The rear of the property is cladded with fibre cement weatherboards suggesting a renovation or addition at some point.

This single-story home is constructed on a raft foundation, with concrete roofing tiles, and appears to be in good condition and watertight.

The windows, framed in aluminium, and natural are weathered from the elements suggesting the age of the home.

Despite the age, the family home is in good condition

## Photos:



# Makesafe Cost Detail

### **Makesafe Cost Trade: Carpenter**

Hours: 4.5

Material Cost:\$90

#### **Material Invoices**



**Pre-Start Photo** 





**Makesafe Cost Trade: Electrician** 

Hours: 6

Material Cost:\$230

### **Material Invoices**



**Pre-Start Photo** 





**Makesafe Cost Trade: Plumber** 

Hours: 4

Material Cost:\$400

# **Pre-Start Photo**





RTSA