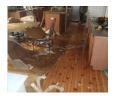

Client has identified that there was a severe amount of ingress of water into the below affected areas in the lounge dining area along with bedroom two,

Shortly, after the impact, the electricity tripped, and the family vacated the family home and took refuge in the adjacent shed and emergency services arrived to remove the main fuse.

## Photos: