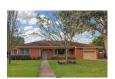

#### **Special Notes**

The family home is a freestanding structure, dating back some 45 to 50 years. The front façade is red brick with some weathering as expected for its age. The rear of the property is cladded with fibre cement weatherboards suggesting a renovation or addition at some point.

This single-story home is constructed on a raft foundation, with concrete roofing tiles, and appears to be in good condition and watertight.

The windows, framed in aluminium, and natural are weathered from the elements suggesting the age of the home.

Despite the age, the family home is in good condition